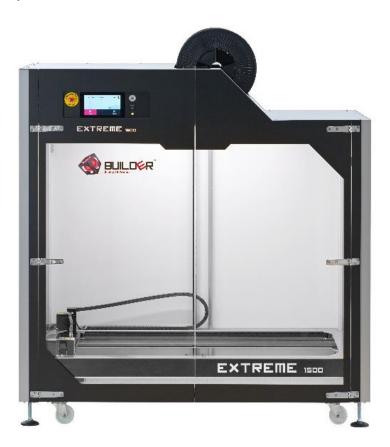

#### Thank you for your interest in the Builder Extreme 1500 PRO.

The Extreme 1500 PRO is one of the biggest FDM 3D printers available. With a build volume of 1100x500x820 mm, it allows you to print extremely long and large prototypes/objects. The Builder Extreme comes with many features such as a 7 inch touch display, heated bed, filament detection and an integrated ups system – resume after power outage. These features make large scale 3D printing worry free.