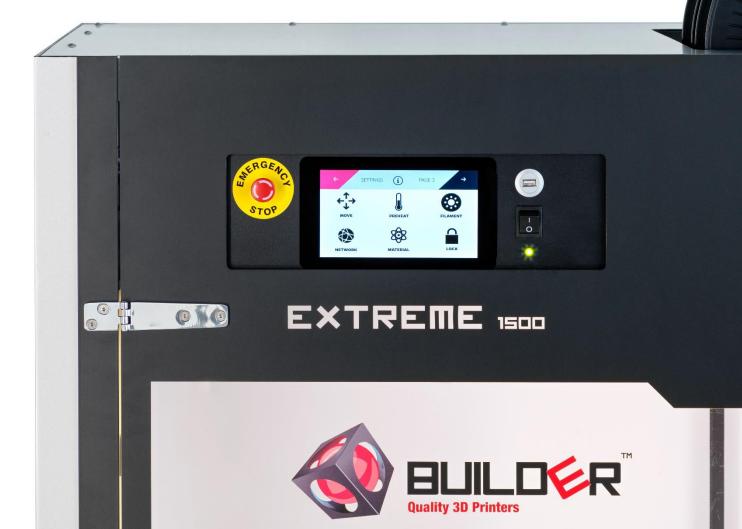

#### Thank you for your interest in the Builder Extreme 1500 PRO.

The Extreme 1500 PRO is one of the biggest FDM 3D printers available. With a build volume of 1100x500x820 mm, it allows you to print extremely long and large prototypes/objects. The Builder Extreme comes with many features such as a 7 inch touch display, heated bed, filament detection and an integrated ups system – resume after power outage. These features make large scale 3D printing worry free.

**Color mix software** Mixing colors **Stand-alone** USB stick

**Camera** On-board Filament detection Integrated

**Wi-Fi** WiFi / Ethernet **Print bed** Semi-automatic bed leveling

Ups systemSoftwareResume after power outageSimplify3D