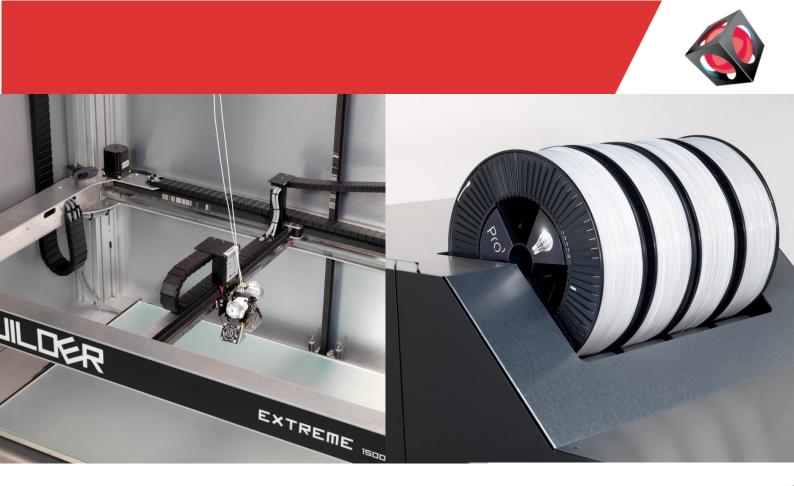

#### Thank you for your interest in the Builder Extreme 1500 PRO.

The Extreme 1500 PRO is one of the biggest FDM 3D printers available. With a build volume of 1100x500x820 mm, it allows you to print extremely long and large prototypes/objects. The Builder Extreme comes with many features such as a 7 inch touch display, heated bed, filament detection and an integrated ups system – resume after power outage. These features make large scale 3D printing worry free.

### Specifications of the Builder Extreme 1500 PRO:

| <b>Print volume</b>                         | Housing                                                            | <b>Print bed</b>          |
|---------------------------------------------|--------------------------------------------------------------------|---------------------------|
| 1100x500x820 mm (XYZ)                       | Fully closed                                                       | Heated glass (60 degrees) |
| <b>Extruder</b>                             | <b>Nozzle</b>                                                      |                           |
| Dual-Feed (one nozzle)                      | 0.4, 0.8, 1.2 mm (delivered with the Extreme)                      |                           |
| <b>Control with</b><br>7 inch touch display | Nozzle temperatu<br>Max. 260 degrees                               |                           |
| <b>Print speed</b><br>10 – 100 mm p/s       | <b>Print material</b><br>PLA, PET, PVA, Wo<br>Bronzefill, Flexible |                           |