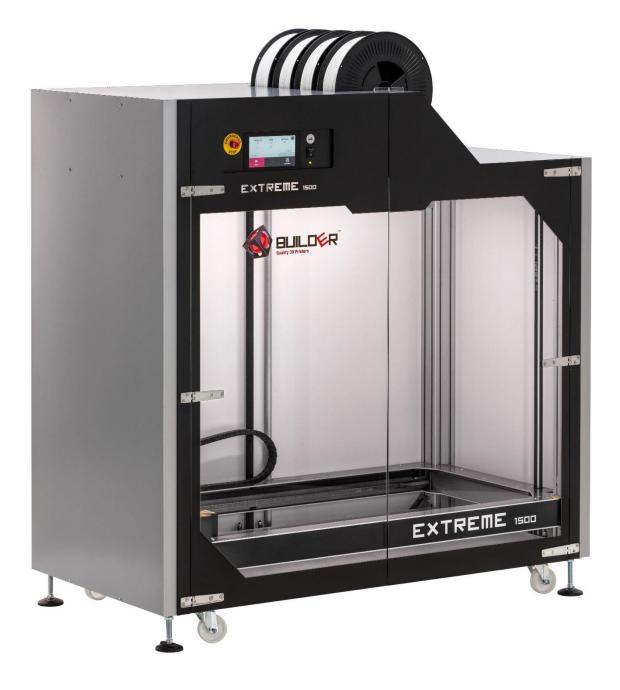

# Meet the Builder Extreme 1500 PRO

#### Thank you for your interest in the Builder Extreme 1500 PRO.

The Extreme 1500 PRO is one of the biggest FDM 3D printers available. With a build volume of 1100x500x820 mm, it allows you to print extremely long and large prototypes/objects. The Builder Extreme comes with many features such as a 7 inch touch display, heated bed, filament detection and an integrated ups system – resume after power outage. These features make large scale 3D printing worry free.