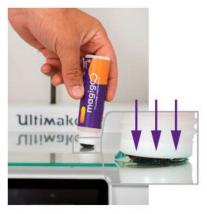

EASY TO APPLY

EASY RELEASE

VALUE FOR MONEY

NO SMELL

SAFE

Give it a good shake.

2 Dab and apply

Press the nib down against the build plate until the Magigoo starts flowing. Then apply in a linear to and fro motion.