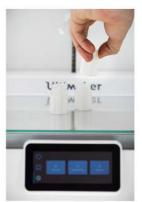

For printing repeatability and reliability remember to apply Magigoo PA (purple label) on your print bed before printing in Nylon filaments. This will ensure a successful print.

See below for best settings.

EASY TO APPLY

EASY RELEASE

VALUE FOR MONEY

NO SMELL

SAFE

Give it a good shake.

2 Dab and apply

Press the nib down against the build plate until the Magigoo starts flowing. Then apply in a linear to and fro motion.

Once the bed cools down simply remove the print. No tools needed:)

Clean the bed using just water and a cloth.