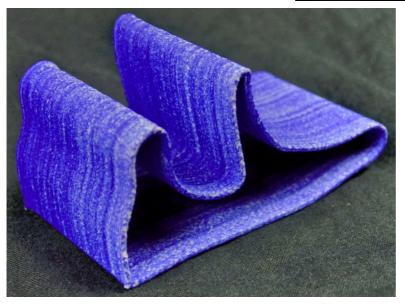

- elastic as caoutschouc
- Shore A / ~ 90
- high filled with nature born organic pigments (over 30%)
- paintable with permanent markers
  - colorable with inks (ethylalcohol marker inks)
- make your *vintage style*
- as stone washed effect / blue jeans effect
- for dampers, running shoes, experimental shoe-wear