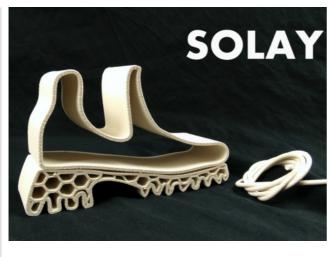

- elastic as caoutschouc
- Shore A / ~ 90
- high filled with nature born organic pigments (over 30%)
- paintable with permanent markers
  - colorable with inks (ethylalcohol marker inks)
- make your *vintage style*
- as stone washed effect / blue jeans effect
- for dampers, running shoes, experimental shoe-wear

## printing:

- 0.4 mm nozzle, sticks well at roughened pet-tape and most other, cold to 60° plattform
- 0.2 mm layer, thicker the more rough surface
- 175°C to 190° white colour, goes brownish when long under heat,
- rough and easy to feed filament
- experimental filament