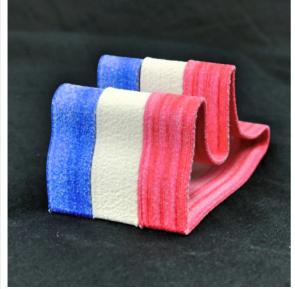

- elastic as caoutschouc
- Shore A / ~ 90
- high filled with nature born organic pigments (over 30%)
- paintable with permanent markers
  - colorable with inks (ethylalcohol marker inks)
- make your *vintage style*
- as stone washed effect / blue jeans effect
- for dampers, running shoes, experimental shoe-wear