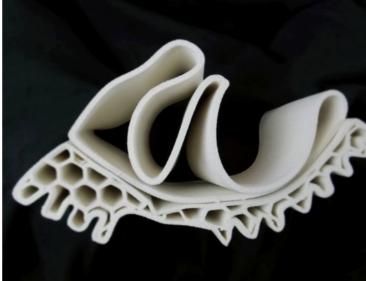

- elastic as caoutschouc
- Shore A / ~ 90
- high filled with nature born organic pigments (over 30%)
- paintable with permanent markers
  - colorable with inks (ethylalcohol marker inks)
- make your *vintage style*
- as stone washed effect / blue jeans effect
- for dampers, running shoes, experimental shoe-wear

## printing:

- 0.4 mm nozzle, sticks well at roughened pet-tape and most other, cold to 60° plattform
- 0.2 mm layer, thicker the more rough surface
- 175°C to 190° white colour, goes brownish when long under heat,
- rough and easy to feed filament
- experimental filament