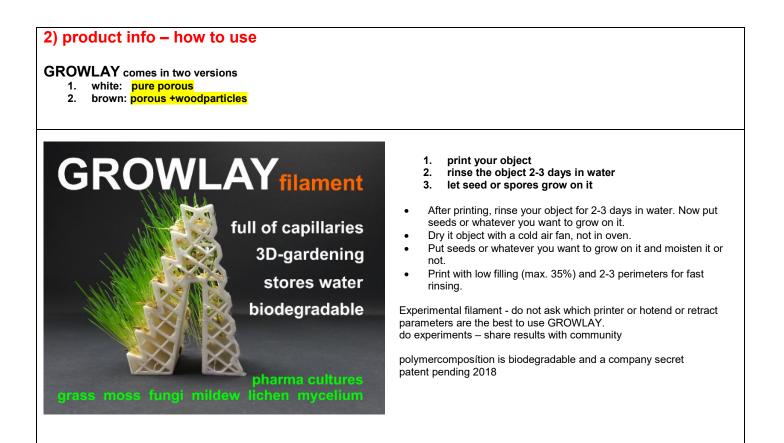

| GROWLAY-white<br>pure porous